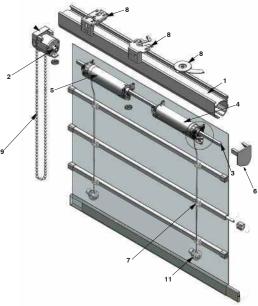

## Components and Materials

| Sr.<br>No. | Product<br>Code | Component    | Material      |
|------------|-----------------|--------------|---------------|
| 1          | ORAC01-P        | Curve Track  | Aluminum      |
| 2          | ORAC02          | Control Unit | Molded Resin  |
| 3          | OH03-A5         | Rod Ø 5 mm   | Aluminum      |
| 4          | ORA05           | Drum         | Aluminum      |
| 5          | ORAC06          | Round Shaft  | Aluminum      |
| 6          | ORAC08          | End Cap      | Molded Resin  |
| 7          | OH13-13         | Pull Cord    | Cotton Thread |

| Sr.<br>No. | Product<br>Code | Component          | Material        |
|------------|-----------------|--------------------|-----------------|
| 8          | ORAC14-SLP      | L Bracket          | Stainless Steel |
| 9          | ORB25           | Ball Chain 2.5 mtr | Stainless Steel |
| 10         | OB30            | Ball Chain 3 mtr   | Stainless Steel |
| 11         | OV10-YWS        | Stop Ring          | Brass           |
| 12         | RAC-15          | Valance Jointer    |                 |
| 13         | RAC-17P         | Valance Bracket    | Molded Resin    |