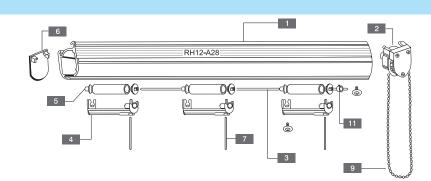

## Components and Materials

| Sr.<br>No. | Product<br>Code | Component    | Material      |
|------------|-----------------|--------------|---------------|
| 1          | ORAC01-P        | Curve Track  | Aluminum      |
| 2          | ORAC02          | Control Unit | Molded Resin  |
| 3          | OH03-A5         | Rod Ø 5 mm   | Aluminum      |
| 4          | ORA05           | Drum         | Aluminum      |
| 5          | ORAC06          | Round Shaft  | Aluminum      |
| 6          | ORAC08          | End Cap      | Molded Resin  |
| 7          | OH13-13         | Pull Cord    | Cotton Thread |

| Sr.<br>No. | Product<br>Code | Component          | Material        |
|------------|-----------------|--------------------|-----------------|
| 8          | ORAC14-SLP      | L Bracket          | Stainless Steel |
| 9          | ORB25           | Ball Chain 2.5 mtr | Stainless Steel |
| 10         | OB30            | Ball Chain 3 mtr   | Stainless Steel |
| 11         | OV10-YWS        | Stop Ring          | Brass           |
| 12         | RAC-15          | Valance Jointer    |                 |
| 13         | RAC-17P         | Valance Bracket    | Molded Resin    |