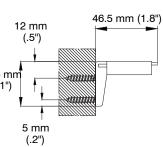

## Installation Dimensions

Wall Attachment 12 mm (.5") 25 mm (1") 5 mm

Ceiling Attachment 46.5 mm (1.8") 16.5 mm (.6") 25 mm (1")