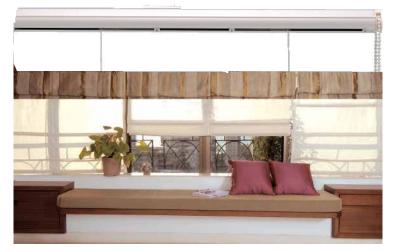

## **Orion Roman Blind System**

• The Orion Roman Blind System has outstanding look and performance.

## Unique features of Orion Roman Blind System

- The Orion Roman Blind System is Smooth, durable, chain mechnism for raising & lowering heavier blinds.
- Alternative finishes such as Austrian and baloon Style are also an option with this system.